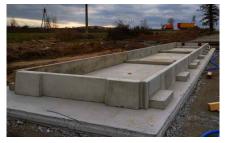

# Strong truck scale

## A monolithic, prefabricated structure

Designed to cater for even the most demanding clients A monolithic, prefabricated structure of the weighbridge is able to sustain many years of work with even the heaviest loads.

A perfect solution in a pit truck scale version and premium class among overrun truck scales.

The weighbridge of the STRONG truck scale is a reinforced concrete structure with the right amount of reinforcement and unique concrete mixture.

The entire structure is prefabricated in a special mould, with the use of bridge concrete of the following parameters: C35/45 W8 F150. The ready-to-use prefabricated structure meets the requirements of the following standards: PN-B-03264/2002, DIN 18203, PN-EN 13369F150.