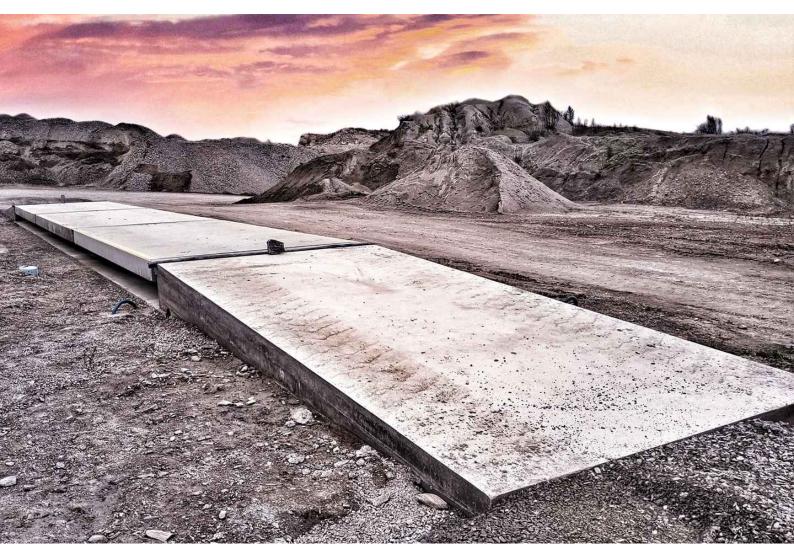

### A very mobile Truck Scale

The UNITED truck scale is a modular steel structure, light and handy, ideal for convenient assembly. This scale has also been tested for intensive operation in difficult conditions. It is an ideal and recommended solution to be used as a portable scale.

The scale is characterised by quick installation and no unnecessary construction work. It can be installed on an existing horizontal paved surface. The scale has no classical foundations. It is completely portable. The assembly takes about 6 hours and does not require a crane. A forklift and two fitters are sufficient.

The weighbridge of the UNITED scale includes special laser-cut steel profiles. The entire structure resembles building blocks – i.e. two types of elements, namely the drive and the weighing modules.

The external non-slip layer is made of 8mm-thick chequered plate. During the production process, the scale is subjected to blasting and coating in a spray booth.