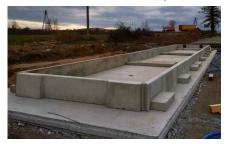

# Strong truck scale

## A monolithic, prefabricated structure

Designed to cater for even the most demanding clients A monolithic, prefabricated structure of the weighbridge is able to sustain many years of work with even the heaviest loads.

A perfect solution in a pit truck scale version and premium class among overrun truck scales.

The weighbridge of the STRONG truck scale is a reinforced concrete structure with the right amount of reinforcement and unique concrete mixture.

The entire structure is prefabricated in a special mould, with the use of bridge concrete of the following parameters: C35/45 W8 F150. The ready-to-use prefabricated structure meets the requirements of the following standards: PN-B-03264/2002, DIN 18203, PN-EN 13369F150.