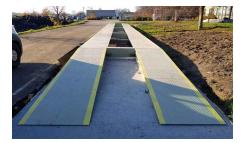

### A very mobile Truck Scale

The UNITED truck scale is a modular steel structure, light and handy, ideal for convenient assembly. This scale has also been tested for intensive operation in difficult conditions. It is an ideal and recommended solution to be used as a portable scale.

The scale is characterised by quick installation and no unnecessary construction work. It can be installed on an existing horizontal paved surface. The scale has no classical foundations. It is completely portable. The assembly takes about 6 hours and does not require a crane. A forklift and two fitters are sufficient.

The weighbridge of the UNITED scale includes special laser-cut steel profiles. The entire structure resembles building blocks – i.e. two types of elements, namely the drive and the weighing modules.

The external non-slip layer is made of 8mm-thick chequered plate. During the production process, the scale is subjected to blasting and coating in a spray booth.