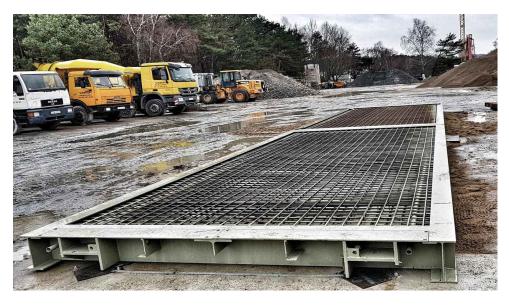

### A very mobile Truck Scale

The UNITED truck scale is a modular steel structure, light and handy, ideal for convenient assembly. This scale has also been tested for intensive operation in difficult conditions. It is an ideal and recommended solution to be used as a portable scale.

The scale is characterised by quick installation and no unnecessary construction work. It can be installed on an existing horizontal paved surface. The scale has no classical foundations. It is completely portable. The assembly takes about 6 hours and does not require a crane. A forklift and two fitters are sufficient.

The weighbridge of the UNITED scale includes special laser-cut steel profiles. The entire structure resembles building blocks – i.e. two types of elements, namely the drive and the weighing modules.

The external non-slip layer is made of 8mm-thick chequered plate. During the production process, the scale is subjected to blasting and coating in a spray booth.