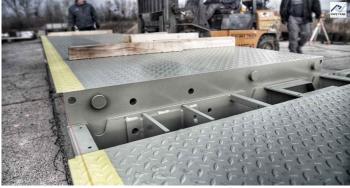

### A very mobile Truck Scale

The UNITED truck scale is a modular steel structure, light and handy, ideal for convenient assembly. This scale has also been tested for intensive operation in difficult conditions. It is an ideal and recommended solution to be used as a portable scale.

The scale is characterised by quick installation and no unnecessary construction work. It can be installed on an existing horizontal paved surface. The scale has no classical foundations. It is completely portable. The assembly takes about 6 hours and does not require a crane. A forklift and two fitters are sufficient.

The weighbridge of the UNITED scale includes special laser-cut steel profiles. The entire structure resembles building blocks – i.e. two types of elements, namely the drive and the weighing modules.

The external non-slip layer is made of 8mm-thick chequered plate. During the production process, the scale is subjected to blasting and coating in a spray booth.