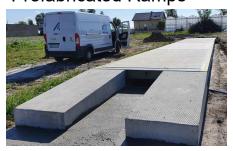

### Steel Ramps 4 x 1,5m

Foundations Prefabricated Foundations

End barrier

### Prefabricated Ramps

Additional options Side Rails

Platform fixed to the scale

### **Prefabricated Ramps**

### Foundations for the pit

Platform fixed to the scale