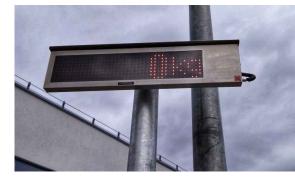

# **Automation Systems**

## Vehicle weighing systems

We design and offer all sorts of weighbridge automation systems.

Weighbridges without operator with unattendant terminals, barriers and traffic lights, large-scale LED displays, IP cameras and weighing systems with vehicle number plate recognition (ANPR)