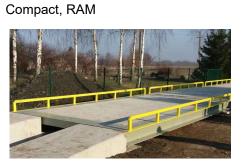

# Compact truck scale

## Ideal price / quality ratio

The Compact truck scale is our core offering and an ideal price/quality ratio. It is the economical version of the prefabricated scale. The construction is made of a steel frame, which allows the scale to be used for a long time even under the toughest conditions.. It can be a perfect choice for both an above ground and pit truck version.

# RAM truck scale

## Metal frames with armouring

The RAM truck scale It is modular truck scale made of metal frames with armouring to be filled with concrete at instalaltion site. It's a perfect solution for weighing companies for saving money on multiple shipment - 6m frame weighs 2000kg only