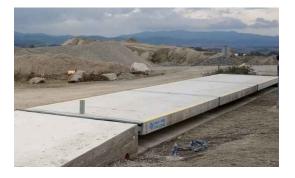

# Strong truck scale

## A monolithic, prefabricated structure

Designed to cater for even the most demanding clients A monolithic, prefabricated structure of the weighbridge is able to sustain many years of work with even the heaviest loads.

A perfect solution in a pit truck scale version and premium class among overrun truck scales.

The weighbridge of the STRONG truck scale is a reinforced concrete structure with the right amount of reinforcement and unique concrete mixture.