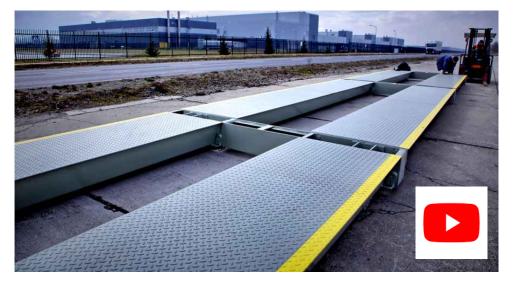

# United truck scale

### A very mobile Truck Scale

The UNITED truck scale is a modular steel structure, light and handy, ideal for convenient assembly. This scale has also been tested for intensive operation in difficult conditions. It is an ideal and recommended solution to be used as a portable scale.

The scale is characterised by quick installation and no unnecessary construction work. It can be installed on an existing horizontal paved surface. The scale has no classical foundations. It is completely portable. The assembly takes about 6 hours and does not require a crane. A forklift and two fitters are sufficient.

The weighbridge of the UNITED scale includes special laser-cut steel profiles. The entire structure resembles building blocks – i.e. two types of elements, namely the drive and the weighing modules.

The external non-slip layer is made of 8mm-thick chequered plate. During the production process, the scale is subjected to blasting and coating in a spray booth.