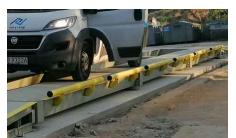

# Compact truck scale

## Ideal price / quality ratio

The Compact truck scale is our core offering and an ideal price/quality ratio. It is the economical version of the prefabricated scale. The construction is made of a steel frame, which allows the scale to be used for a long time even under the toughest conditions.. It can be a perfect choice for both an above ground and pit truck version.

The weighbridge of the COMPACT truck scale is a steel-and-concrete structure, which guarantees a high stability of measurements and resistance to environmental impacts. The steel part of the structure consists of a frame made of IPE profiles, whereas filling and surface are made of C35/45 W8 F150 concrete, fulfilling the following standards PN-B-03264/2002, DIN 18203, PN-EN 13369F150.