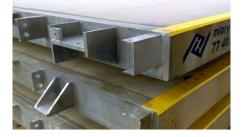

The weighbridge of the UNITED scale includes special laser-cut steel profiles. The entire structure resembles building blocks – i.e. two types of elements, namely the drive and the weighing modules.

The external non-slip layer is made of 8mm-thick chequered plate. During the production process, the scale is subjected to blasting and coating in a spray booth.

The UNITED truck scale is suitable for any type of popular column loadcells – including your favourite ones, for example - Flintec, Sensocar, Zemic, Keli.

Very easy to transport in a standard cargo truck or sea container.