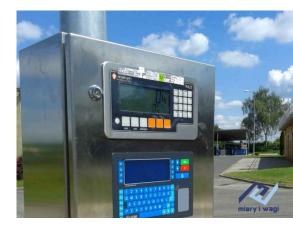

# **Automation Systems**

## Vehicle weighing systems

We design and offer all sorts of weighbridge automation systems.

Weighbridges without operator with unattendant terminals, barriers and traffic lights, large-scale LED displays, IP cameras and weighing systems with vehicle number plate recognition (ANPR)