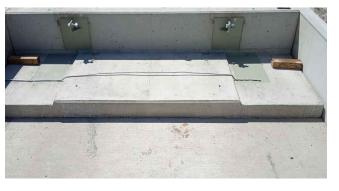

The RAM scales work perfectly in the overrun and pit version. There are two variants of founding platforms of the pit: classic, deep version with inspection holes and shallow version with prefabricated side walls. Default dimensions:  $4m \times 3m$ ,  $6m \times 3m$ ,  $7m \times 3m$ . Custom design available upon request

### Foundations Prefabricated Foundations

Platform fixed to the scale

### Foundations for the pit

### **Revision Hole with Cover**

Custom RAL paint, branding