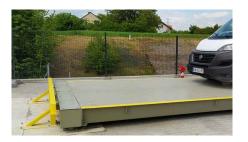

## Ideal price / quality ratio

The Compact truck scale is our core offering and an ideal price/quality ratio. It is the economical version of the prefabricated scale. The construction is made of a steel frame, which allows the scale to be used for a long time even under the toughest conditions.. It can be a perfect choice for both an above ground and pit truck version.

The weighbridge of the COMPACT truck scale is a steel-and-concrete structure, which guarantees a high stability of measurements and resistance to environmental impacts. The steel part of the structure consists of a frame made of IPE profiles, whereas filling and surface are made of C35/45 W8 F150 concrete, fulfilling the following standards PN-B-03264/2002, DIN 18203, PN-EN 13369F150.