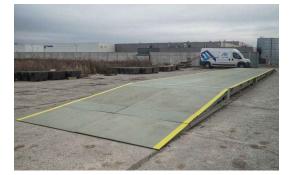

# United truck scale

### A very mobile Truck Scale

The UNITED truck scale is a modular steel structure, light and handy, ideal for convenient assembly. This scale has also been tested for intensive operation in difficult conditions. It is an ideal and recommended solution to be used as a portable scale.

The scale is characterised by quick installation and no unnecessary construction work. It can be installed on an existing horizontal paved surface. The scale has no classical foundations. It is completely portable. The assembly takes about 6 hours and does not require a crane. A forklift and two fitters are sufficient.