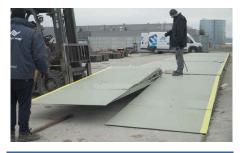

### A very mobile Truck Scale

The UNITED truck scale is a modular steel structure, light and handy, ideal for convenient assembly. This scale has also been tested for intensive operation in difficult conditions. It is an ideal and recommended solution to be used as a portable scale.

The scale is characterised by quick installation and no unnecessary construction work. It can be installed on an existing horizontal paved surface. The scale has no classical foundations. It is completely portable. The assembly takes about 6 hours and does not require a crane. A forklift and two fitters are sufficient.

## **Full Surface**

The UNITED PRO truck scale is a modular steel structure, perfect for convenient assembly. It's been tested for intensive operation in difficult conditions.

The scale is characterised by quick installation and no unnecessary construction work. It can be installed on an existing horizontal paved surface. The scale has no classical foundations. It is completely portable. The assembly takes about 6 hours and does not require a crane. A forklift and two fitters are sufficient.