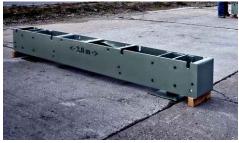

### A very mobile Truck Scale

The UNITED truck scale is a modular steel structure, light and handy, ideal for convenient assembly. This scale has also been tested for intensive operation in difficult conditions. It is an ideal and recommended solution to be used as a portable scale.

The scale is characterised by quick installation and no unnecessary construction work. It can be installed on an existing horizontal paved surface. The scale has no classical foundations. It is completely portable. The assembly takes about 6 hours and does not require a crane. A forklift and two fitters are sufficient.

The weighbridge of the UNITED scale includes special laser-cut steel profiles. The entire structure resembles building blocks – i.e. two types of elements, namely the drive and the weighing modules.

The external non-slip layer is made of 8mm-thick chequered plate. During the production process, the scale is subjected to blasting and coating in a spray booth.

The UNITED truck scale is suitable for any type of popular column loadcells – including your favourite ones, for example - Flintec, Sensocar, Zemic, Keli.

Very easy to transport in a standard cargo truck or sea container.