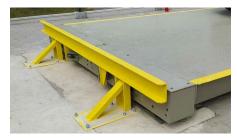

# United truck scale

### A very mobile Truck Scale

The UNITED truck scale is a modular steel structure, light and handy, ideal for convenient assembly. This scale has also been tested for intensive operation in difficult conditions. It is an ideal and recommended solution to be used as a portable scale.

The scale is characterised by quick installation and no unnecessary construction work. It can be installed on an existing horizontal paved surface. The scale has no classical foundations. It is completely portable. The assembly takes about 6 hours and does not require a crane. A forklift and two fitters are sufficient.

The weighbridge of the UNITED scale includes special laser-cut steel profiles. The entire structure resembles building blocks – i.e. two types of elements, namely the drive and the weighing modules.

The external non-slip layer is made of 8mm-thick chequered plate. During the production process, the scale is subjected to blasting and coating in a spray booth.