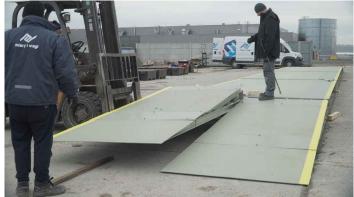

### A very mobile Truck Scale

The UNITED truck scale is a modular steel structure, light and handy, ideal for convenient assembly. This scale has also been tested for intensive operation in difficult conditions. It is an ideal and recommended solution to be used as a portable scale.

The scale is characterised by quick installation and no unnecessary construction work. It can be installed on an existing horizontal paved surface. The scale has no classical foundations. It is completely portable. The assembly takes about 6 hours and does not require a crane. A forklift and two fitters are sufficient.

The UNITED truck scale is suitable for any type of popular column loadcells – including your favourite ones, for example - Flintec, Sensocar, Zemic, Keli.

Very easy to transport in a standard cargo truck or sea container.