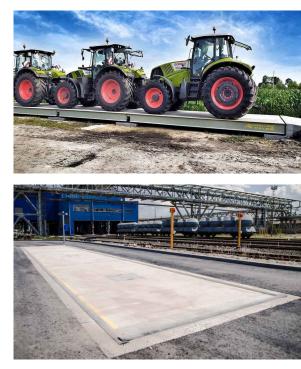

### United

☑metal
☑portable, no crane needed
☑low cost transport
☑above ground
☑modules lengths: 6m
☑the default width: 3m
☑possible truck scale lengths: 6m, 12m, 18m, 24m

### **United PRO**

Imetal
Imetal
Importable, no crane needed
Importable in the second seco