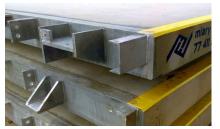

The weighbridge of the UNITED scale includes special laser-cut steel profiles. The entire structure resembles building blocks – i.e. two types of elements, namely the drive and the weighing modules.

The external non-slip layer is made of 8mm-thick chequered plate. During the production process, the scale is subjected to blasting and coating in a spray booth.

The UNITED truck scale is suitable for any type of popular column loadcells – including your favourite ones, for example - Flintec, Sensocar, Zemic, Keli.

Very easy to transport in a standard cargo truck or sea container.