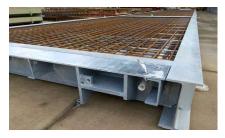

# Compact truck scale

## Ideal price / quality ratio

The Compact truck scale is our core offering and an ideal price/quality ratio. It is the economical version of the prefabricated scale. The construction is made of a steel frame, which allows the scale to be used for a long time even under the toughest conditions.. It can be a perfect choice for both an above ground and pit truck version.

The weighbridge of the COMPACT truck scale is a steel-and-concrete structure, which guarantees a high stability of measurements and resistance to environmental impacts. The steel part of the structure consists of a frame made of IPE profiles, whereas filling and surface are made of C35/45 W8 F150 concrete, fulfilling the following standards PN-B-03264/2002, DIN 18203, PN-EN 13369F150.

The Compact truck scale is suitable for any type of popular column loadcells – including your favourite ones, for example - Flintec, Sensocar, Zemic, Keli.