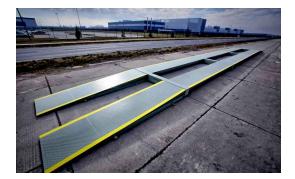

### Ramps

### Steel Ramps 4 x 1m

### Steel Ramps 4 x 1,5m

Foundations Prefabricated Foundations

End barrier

### Prefabricated Ramps

Additional options Side Rails

Platform fixed to the scale