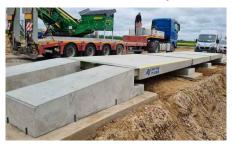

### A very mobile Truck Scale

The UNITED truck scale is a modular steel structure, light and handy, ideal for convenient assembly. This scale has also been tested for intensive operation in difficult conditions. It is an ideal and recommended solution to be used as a portable scale.

The scale is characterised by quick installation and no unnecessary construction work. It can be installed on an existing horizontal paved surface. The scale has no classical foundations. It is completely portable. The assembly takes about 6 hours and does not require a crane. A forklift and two fitters are sufficient.

The weighbridge of the UNITED scale includes special laser-cut steel profiles. The entire structure resembles building blocks – i.e. two types of elements, namely the drive and the weighing modules.

The external non-slip layer is made of 8mm-thick chequered plate. During the production process, the scale is subjected to blasting and coating in a spray booth.