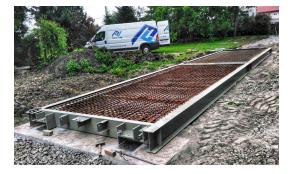

# RAM truck scale

## Metal frames with armouring

The RAM truck scale It is modular truck scale made of metal frames with armouring to be filled with concrete at instalaltion site. It's a perfect solution for weighing companies for saving money on multiple shipment - 6m frame weighs 2000kg only

The RAM concrete truck scale is a measuring device consisting of a set of concrete platforms and electronics enabling digital data reading. The RAM truck scale platform is a steel and concrete construction, which guarantees high measurement stability and resistance to environmental impacts. The steel part is a frame made of IPE 330 profiles, the filling and the top layer is concrete with granite aggregate with the parameters C35/45 W8 F150 and meeting the requirements of the norms PN-B-03264/2002, DIN 18203, PN-EN 13369F150