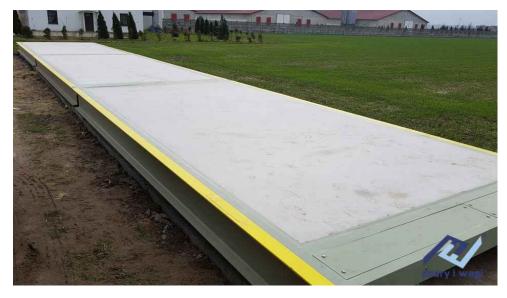

# United truck scale

### A very mobile Truck Scale

The UNITED truck scale is a modular steel structure, light and handy, ideal for convenient assembly. This scale has also been tested for intensive operation in difficult conditions. It is an ideal and recommended solution to be used as a portable scale.

The scale is characterised by quick installation and no unnecessary construction work. It can be installed on an existing horizontal paved surface. The scale has no classical foundations. It is completely portable. The assembly takes about 6 hours and does not require a crane. A forklift and two fitters are sufficient.

The weighbridge of the UNITED scale includes special laser-cut steel profiles. The entire structure resembles building blocks – i.e. two types of elements, namely the drive and the weighing modules.

The external non-slip layer is made of 8mm-thick chequered plate. During the production process, the scale is subjected to blasting and coating in a spray booth.

The UNITED truck scale is suitable for any type of popular column loadcells – including your favourite ones, for example - Flintec, Sensocar, Zemic, Keli.

Very easy to transport in a standard cargo truck or sea container.