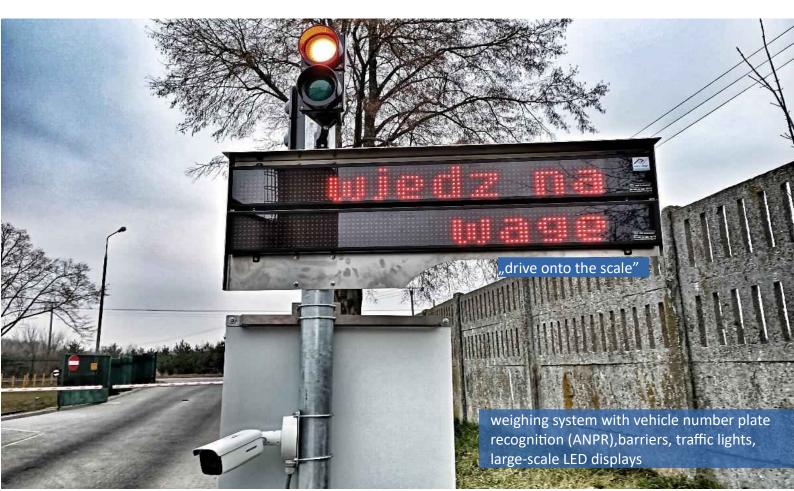

# **Automation Systems**

## Vehicle weighing systems

We design and offer all sorts of weighbridge automation systems.

Weighbridges without operator with unattendant terminals, barriers and traffic lights, large-scale LED displays, IP cameras and weighing systems with vehicle number plate recognition (ANPR)