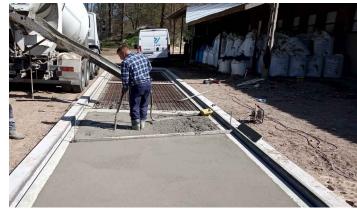

## Ideal price / quality ratio

The Compact truck scale is our core offering and an ideal price/quality ratio. It is the economical version of the prefabricated scale. The construction is made of a steel frame, which allows the scale to be used for a long time even under the toughest conditions.. It can be a perfect choice for both an above ground and pit truck version.

The weighbridge of the COMPACT truck scale is a steel-and-concrete structure, which guarantees a high stability of measurements and resistance to environmental impacts. The steel part of the structure consists of a frame made of IPE profiles, whereas filling and surface are made of C35/45 W8 F150 concrete, fulfilling the following standards PN-B-03264/2002, DIN 18203, PN-EN 13369F150.

The Compact truck scale is suitable for any type of popular column loadcells – including your favourite ones, for example - Flintec, Sensocar, Zemic, Keli.