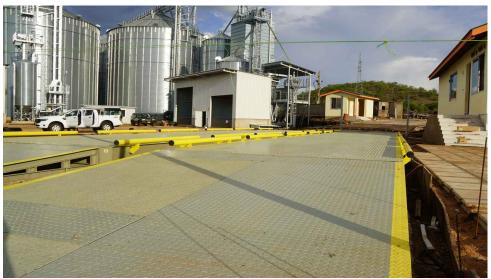

## Ideal price / quality ratio

The Compact truck scale is our core offering and an ideal price/quality ratio. It is the economical version of the prefabricated scale. The construction is made of a steel frame, which allows the scale to be used for a long time even under the toughest conditions.. It can be a perfect choice for both an above ground and pit truck version.

The weighbridge of the COMPACT truck scale is a steel-and-concrete structure, which guarantees a high stability of measurements and resistance to environmental impacts. The steel part of the structure consists of a frame made of IPE profiles, whereas filling and surface are made of C35/45 W8 F150 concrete, fulfilling the following standards PN-B-03264/2002, DIN 18203, PN-EN 13369F150.