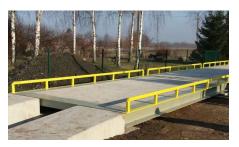

# United truck scale

### A very mobile Truck Scale

The UNITED truck scale is a modular steel structure, light and handy, ideal for convenient assembly. This scale has also been tested for intensive operation in difficult conditions. It is an ideal and recommended solution to be used as a portable scale.

The scale is characterised by quick installation and no unnecessary construction work. It can be installed on an existing horizontal paved surface. The scale has no classical foundations. It is completely portable. The assembly takes about 6 hours and does not require a crane. A forklift and two fitters are sufficient.