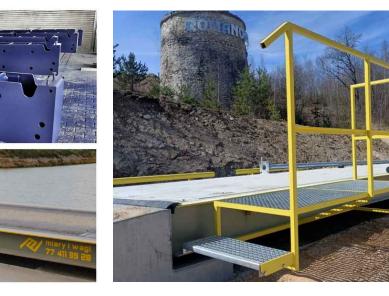

### A very mobile Truck Scale

The UNITED truck scale is a modular steel structure, light and handy, ideal for convenient assembly. This scale has also been tested for intensive operation in difficult conditions. It is an ideal and recommended solution to be used as a portable scale.

The scale is characterised by quick installation and no unnecessary construction work. It can be installed on an existing horizontal paved surface. The scale has no classical foundations. It is completely portable. The assembly takes about 6 hours and does not require a crane. A forklift and two fitters are sufficient.

The weighbridge of the UNITED scale includes special laser-cut steel profiles. The entire structure resembles building blocks – i.e. two types of elements, namely the drive and the weighing modules.

The external non-slip layer is made of 8mm-thick chequered plate. During the production process, the scale is subjected to blasting and coating in a spray booth.