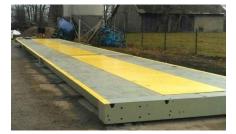

# United truck scale

### A very mobile Truck Scale

The UNITED truck scale is a modular steel structure, light and handy, ideal for convenient assembly. This scale has also been tested for intensive operation in difficult conditions. It is an ideal and recommended solution to be used as a portable scale.

The scale is characterised by quick installation and no unnecessary construction work. It can be installed on an existing horizontal paved surface. The scale has no classical foundations. It is completely portable. The assembly takes about 6 hours and does not require a crane. A forklift and two fitters are sufficient.

The weighbridge of the UNITED scale includes special laser-cut steel profiles. The entire structure resembles building blocks – i.e. two types of elements, namely the drive and the weighing modules.

The external non-slip layer is made of 8mm-thick chequered plate. During the production process, the scale is subjected to blasting and coating in a spray booth.

The UNITED truck scale is suitable for any type of popular column loadcells – including your favourite ones, for example - Flintec, Sensocar, Zemic, Keli.

Very easy to transport in a standard cargo truck or sea container.