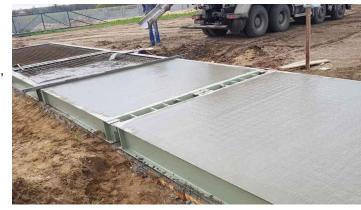

### A very mobile Truck Scale

The UNITED truck scale is a modular steel structure, light and handy, ideal for convenient assembly. This scale has also been tested for intensive operation in difficult conditions. It is an ideal and recommended solution to be used as a portable scale.

The scale is characterised by quick installation and no unnecessary construction work. It can be installed on an existing horizontal paved surface. The scale has no classical foundations. It is completely portable. The assembly takes about 6 hours and does not require a crane. A forklift and two fitters are sufficient.

The weighbridge of the UNITED scale includes special laser-cut steel profiles. The entire structure resembles building blocks – i.e. two types of elements, namely the drive and the weighing modules.

The external non-slip layer is made of 8mm-thick chequered plate. During the production process, the scale is subjected to blasting and coating in a spray booth.