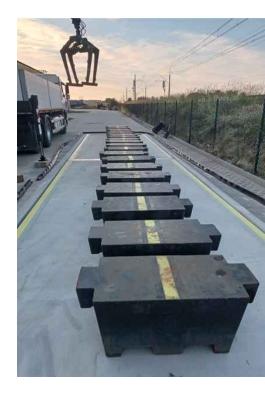

### Prefabricated Foundations

United, United Pro, Compact, Strong, RAM 3m x 1m Plate Blocks, Prefabricated Ramps

#### Pit-DriveOn 3m wide Front Blocks, Pit-Bottom 3m x 1m Plate Blocks Pit-SideWall 4m long Blocks, Pit-SideWall 6m long Blocks