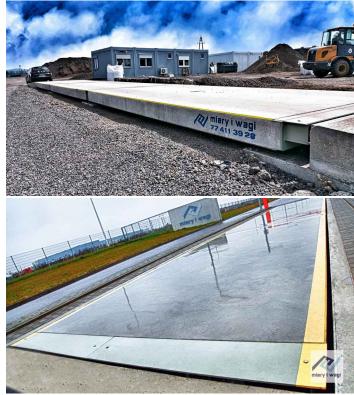

# The Best Polish Truck Scales

Poland is known for truck scales manufacturing, Miary i Wagi is known for quality and reliability of manufactured weighing bridges.

### **MIW Group (former Miary i Wagi)**

We are the No. 1 manufacturer of truck scales in Poland. We also sell, service and legalize industrial scales. The company was established in 1956. Our customers are both in Poland and in whole Europe.

The company headquarters is located in a modern factory in Skarbimierz-Osiedle, opolskie voivodship, Poland.