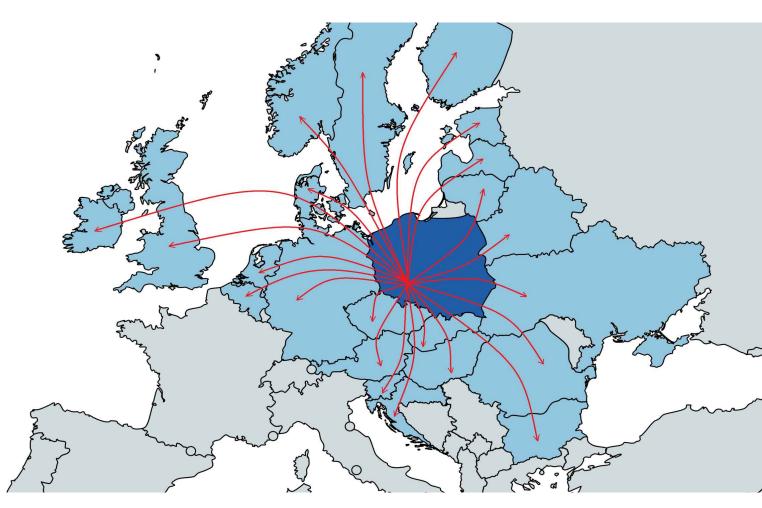

# Export

## **Export to over 20 European countries**

#### We are No. 1 manufacturer of truck scales in Poland! The leading provider in Europe!

We regularly export truck scales and weighing electronics to countries from Western and Eastern Europe and to Africa. The products are regularly delivered to around 20 countries in Europe. Mainly to Germany, United Kingdom, Austria, the Netherlands, Sweden, Finland, the Czech Republic, Slovakia, Ukraine or the Baltic States.