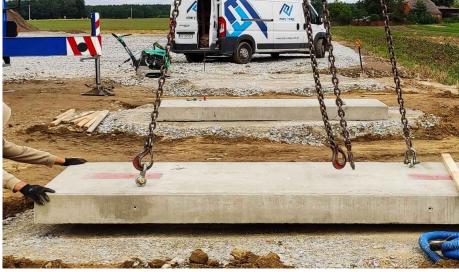

# Strong truck scale

## A monolithic, prefabricated structure

Designed to cater for even the most demanding clients A monolithic, prefabricated structure of the weighbridge is able to sustain many years of work with even the heaviest loads.

A perfect solution in a pit truck scale version and premium class among overrun truck scales.

The weighbridge of the STRONG truck scale is a reinforced concrete structure with the right amount of reinforcement and unique concrete mixture.

The entire structure is prefabricated in a special mould, with the use of bridge concrete of the following parameters: C35/45 W8 F150. The ready-to-use prefabricated structure meets the requirements of the following standards: PN-B-03264/2002, DIN 18203, PN-EN 13369F150.