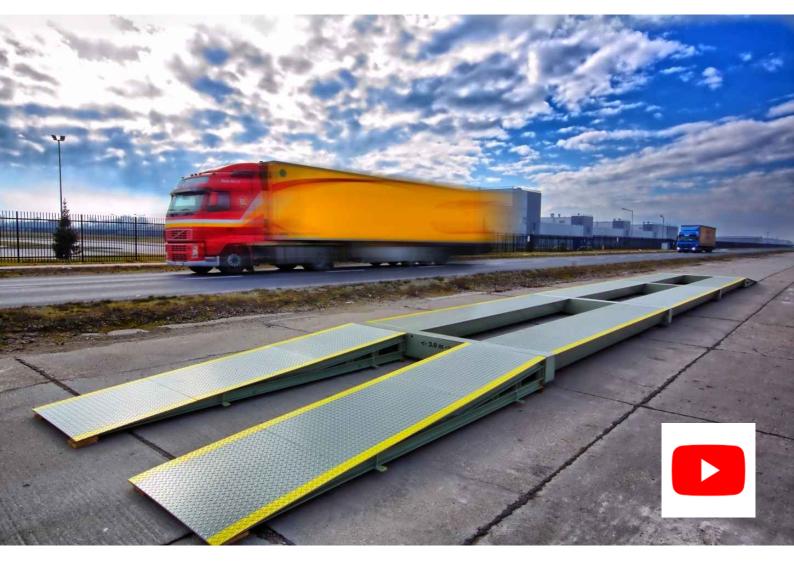

# United truck scale

### A very mobile Truck Scale

The UNITED truck scale is a modular steel structure, light and handy, ideal for convenient assembly. This scale has also been tested for intensive operation in difficult conditions. It is an ideal and recommended solution to be used as a portable scale.

The scale is characterised by quick installation and no unnecessary construction work. It can be installed on an existing horizontal paved surface. The scale has no classical foundations. It is completely portable. The assembly takes about 6 hours and does not require a crane. A forklift and two fitters are sufficient.

The weighbridge of the UNITED scale includes special laser-cut steel profiles. The entire structure resembles building blocks – i.e. two types of elements, namely the drive and the weighing modules.

The external non-slip layer is made of 8mm-thick chequered plate. During the production process, the scale is subjected to blasting and coating in a spray booth.

The UNITED truck scale is suitable for any type of popular column loadcells – including your favourite ones, for example - Flintec, Sensocar, Zemic, Keli.

Very easy to transport in a standard cargo truck or sea container.