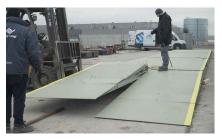

The scale is characterised by quick installation and no unnecessary construction work. It can be installed on an existing horizontal paved surface. The scale has no classical foundations. It is completely portable. The assembly takes about 6 hours and does not require a crane. A forklift and two fitters are sufficient.

## **Full Surface**

The UNITED PRO truck scale is a modular steel structure, perfect for convenient assembly. It's been tested for intensive operation in difficult conditions.

The scale is characterised by quick installation and no unnecessary construction work. It can be installed on an existing horizontal paved surface. The scale has no classical foundations. It is completely portable. The assembly takes about 6 hours and does not require a crane. A forklift and two fitters are sufficient.