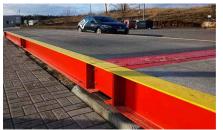

### Steel Ramps 4 x 1,5m

Foundations Prefabricated Foundations

End barrier

### End barrier

### Foundations Prefabricated Foundations

Additional options Revision Hole with Cover

Foundations for the pit

End barrier

### Additional options

Side Rails United, United Pro, Compact, RAM

Branding with logo

United

United Pro

Compact / RAM

End barrier

Strong