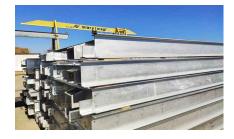

# United truck scale

### A very mobile Truck Scale

The UNITED truck scale is a modular steel structure, light and handy, ideal for convenient assembly. This scale has also been tested for intensive operation in difficult conditions. It is an ideal and recommended solution to be used as a portable scale.

The scale is characterised by quick installation and no unnecessary construction work. It can be installed on an existing horizontal paved surface. The scale has no classical foundations. It is completely portable. The assembly takes about 6 hours and does not require a crane. A forklift and two fitters are sufficient.

The weighbridge of the UNITED scale includes special laser-cut steel profiles. The entire structure resembles building blocks – i.e. two types of elements, namely the drive and the weighing modules.

The external non-slip layer is made of 8mm-thick chequered plate. During the production process, the scale is subjected to blasting and coating in a spray booth.

The UNITED truck scale is suitable for any type of popular column loadcells – including your favourite ones, for example - Flintec, Sensocar, Zemic, Keli.

Very easy to transport in a standard cargo truck or sea container.