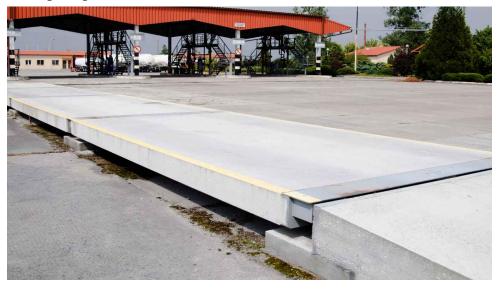

## Ideal price / quality ratio

The Compact truck scale is our core offering and an ideal price/quality ratio. It is the economical version of the prefabricated scale. The construction is made of a steel frame, which allows the scale to be used for a long time even under the toughest conditions.. It can be a perfect choice for both an above ground and pit truck version.

The weighbridge of the COMPACT truck scale is a steel-and-concrete structure, which guarantees a high stability of measurements and resistance to environmental impacts. The steel part of the structure consists of a frame made of IPE profiles, whereas filling and surface are made of C35/45 W8 F150 concrete, fulfilling the following standards PN-B-03264/2002, DIN 18203, PN-EN 13369F150.

The Compact truck scale is suitable for any type of popular column loadcells – including your favourite ones, for example - Flintec, Sensocar, Zemic, Keli.