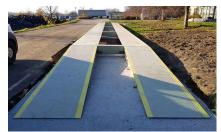

### A very mobile Truck Scale

The UNITED truck scale is a modular steel structure, light and handy, ideal for convenient assembly. This scale has also been tested for intensive operation in difficult conditions. It is an ideal and recommended solution to be used as a portable scale.

The scale is characterised by quick installation and no unnecessary construction work. It can be installed on an existing horizontal paved surface. The scale has no classical foundations. It is completely portable. The assembly takes about 6 hours and does not require a crane. A forklift and two fitters are sufficient.