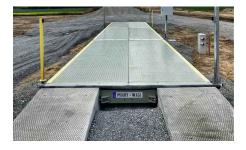

## **Full Surface**

The UNITED PRO truck scale is a modular steel structure, perfect for convenient assembly. It's been tested for intensive operation in difficult conditions.

The scale is characterised by quick installation and no unnecessary construction work. It can be installed on an existing horizontal paved surface. The scale has no classical foundations. It is completely portable. The assembly takes about 6 hours and does not require a crane. A forklift and two fitters are sufficient.

The weighbridge of the UNITED PRO scale includes special lasercut steel profiles. The entire structure of 18m long scale can bear up the load of 80T capacity. The external non-slip layer is made of 8mm-thick chequered plate. During the production process, the scale is subjected to blasting and coating in a spray booth.

Easy to assembly, hard to beat – with maximum load per axle 12 000kg UNITED PRO is recommended for use in a stone quarry, mining nad metallurgy industries.

The UNITED Pro truck scale is suitable for any type of popular column loadcells – including your favourite ones, for example - Flintec, Sensocar, Zemic, Keli.