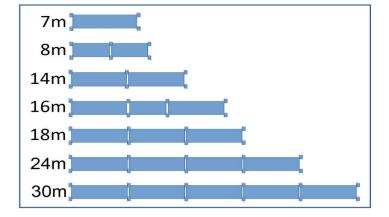

### Compact

☑metal-concrete
☑above ground or pit type
☑modules lengths: 6m, 7m, 8m
☑the default width: 3m
☑possible truck scale lengths: 6m, 7m, 8m, 12m, 14m, 16m, 18m, 24m

### Strong

☑concrete
☑above ground or pit type
☑modules lengths: 6m
☑the default width: 3m
☑possible truck scale lengths: 6m, 12m, 18m, 24m

RAM
☑metal frames with armouring
☑to be filled with concrete at instalaltion site
☑above ground or pit type
☑modules lengths: 6m, 7m, 8m
☑the default width: 3m
☑possible truck scale lengths: 6m, 7m, 8m, 12m, 14m, 16m, 18m, 24m