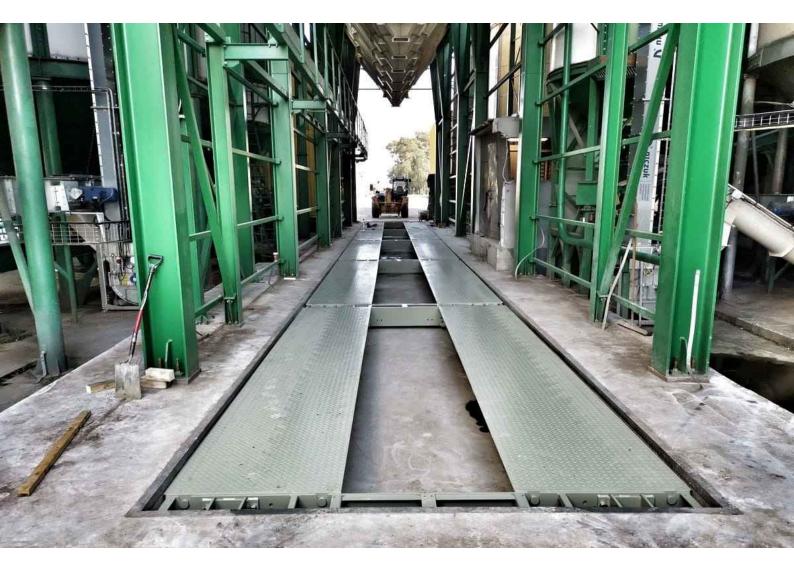

# United truck scale

### A very mobile Truck Scale

The UNITED truck scale is a modular steel structure, light and handy, ideal for convenient assembly. This scale has also been tested for intensive operation in difficult conditions. It is an ideal and recommended solution to be used as a portable scale.

The scale is characterised by quick installation and no unnecessary construction work. It can be installed on an existing horizontal paved surface. The scale has no classical foundations. It is completely portable. The assembly takes about 6 hours and does not require a crane. A forklift and two fitters are sufficient.

The weighbridge of the UNITED scale includes special laser-cut steel profiles. The entire structure resembles building blocks – i.e. two types of elements, namely the drive and the weighing modules.

The external non-slip layer is made of 8mm-thick chequered plate. During the production process, the scale is subjected to blasting and coating in a spray booth.