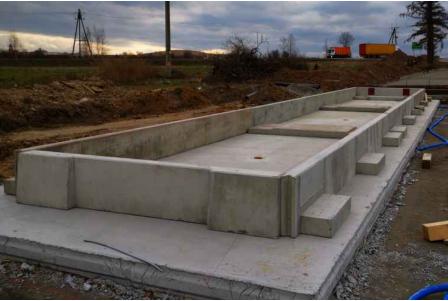

# Strong truck scale

## A monolithic, prefabricated structure

Designed to cater for even the most demanding clients A monolithic, prefabricated structure of the weighbridge is able to sustain many years of work with even the heaviest loads.

A perfect solution in a pit truck scale version and premium class among overrun truck scales.

The weighbridge of the STRONG truck scale is a reinforced concrete structure with the right amount of reinforcement and unique concrete mixture.

The entire structure is prefabricated in a special mould, with the use of bridge concrete of the following parameters: C35/45 W8 F150. The ready-to-use prefabricated structure meets the requirements of the following standards: PN-B-03264/2002, DIN 18203, PN-EN 13369F150.