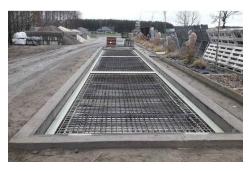

### A very mobile Truck Scale

The UNITED truck scale is a modular steel structure, light and handy, ideal for convenient assembly. This scale has also been tested for intensive operation in difficult conditions. It is an ideal and recommended solution to be used as a portable scale.

The scale is characterised by quick installation and no unnecessary construction work. It can be installed on an existing horizontal paved surface. The scale has no classical foundations. It is completely portable. The assembly takes about 6 hours and does not require a crane. A forklift and two fitters are sufficient.

The weighbridge of the UNITED scale includes special laser-cut steel profiles. The entire structure resembles building blocks – i.e. two types of elements, namely the drive and the weighing modules.

The external non-slip layer is made of 8mm-thick chequered plate. During the production process, the scale is subjected to blasting and coating in a spray booth.