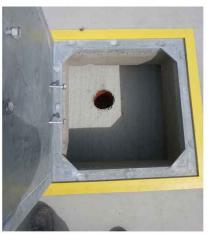

### **Revision Hole with Cover**

Custom RAL paint, branding

The RAM scales work perfectly in the overrun and pit version. There are two variants of founding platforms of the pit: classic, deep version with inspection holes and shallow version with prefabricated side walls. Default dimensions:  $4m \times 3m$ ,  $6m \times 3m$ ,  $7m \times 3m$ . Custom design available upon request