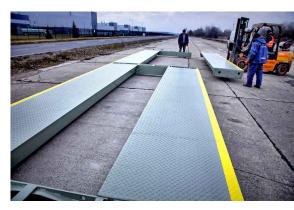

# United truck scale

### A very mobile Truck Scale

The UNITED truck scale is a modular steel structure, light and handy, ideal for convenient assembly. This scale has also been tested for intensive operation in difficult conditions. It is an ideal and recommended solution to be used as a portable scale.

The scale is characterised by quick installation and no unnecessary construction work. It can be installed on an existing horizontal paved surface. The scale has no classical foundations. It is completely portable. The assembly takes about 6 hours and does not require a crane. A forklift and two fitters are sufficient.

The weighbridge of the UNITED scale includes special laser-cut steel profiles. The entire structure resembles building blocks – i.e. two types of elements, namely the drive and the weighing modules.

The external non-slip layer is made of 8mm-thick chequered plate. During the production process, the scale is subjected to blasting and coating in a spray booth.