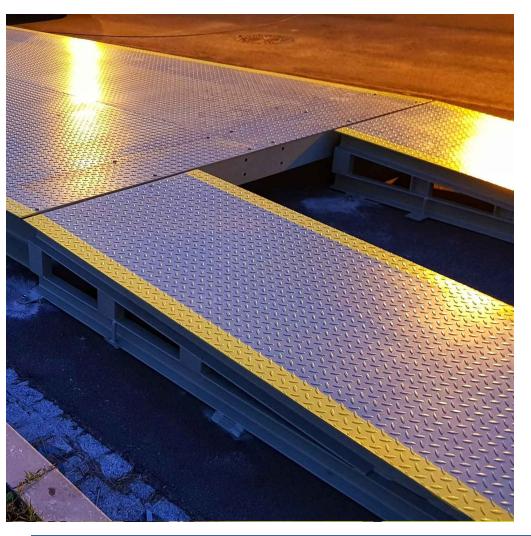

### A very mobile Truck Scale

The UNITED truck scale is a modular steel structure, light and handy, ideal for convenient assembly. This scale has also been tested for intensive operation in difficult conditions. It is an ideal and recommended solution to be used as a portable scale.

The scale is characterised by quick installation and no unnecessary construction work. It can be installed on an existing horizontal paved surface. The scale has no classical foundations. It is completely portable. The assembly takes about 6 hours and does not require a crane. A forklift and two fitters are sufficient.

The weighbridge of the UNITED scale includes special laser-cut steel profiles. The entire structure resembles building blocks – i.e. two types of elements, namely the drive and the weighing modules.

The external non-slip layer is made of 8mm-thick chequered plate. During the production process, the scale is subjected to blasting and coating in a spray booth.