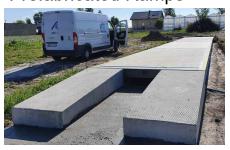

# Strong truck scale

## A monolithic, prefabricated structure

Designed to cater for even the most demanding clients A monolithic, prefabricated structure of the weighbridge is able to sustain many years of work with even the heaviest loads.

A perfect solution in a pit truck scale version and premium class among overrun truck scales.

The weighbridge of the STRONG truck scale is a reinforced concrete structure with the right amount of reinforcement and unique concrete mixture.