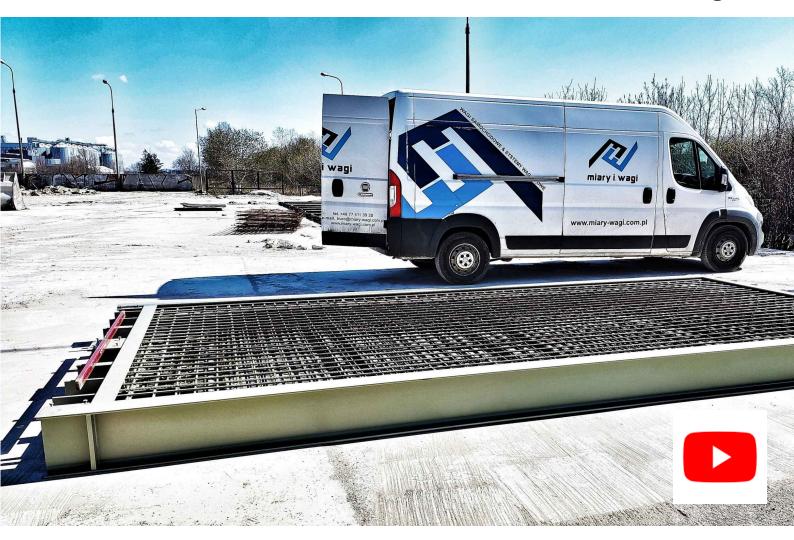

# RAM truck scale

## Metal frames with armouring

The RAM truck scale It is modular truck scale made of metal frames with armouring to be filled with concrete at instalaltion site. It's a perfect solution for weighing companies for saving money on multiple shipment - 6m frame weighs 2000kg only

The RAM concrete truck scale is a measuring device consisting of a set of concrete platforms and electronics enabling digital data reading. The RAM truck scale platform is a steel and concrete construction, which guarantees high measurement stability and resistance to environmental impacts. The steel part is a frame made of IPE 330 profiles, the filling and the top layer is concrete with granite aggregate with the parameters C35/45 W8 F150 and meeting the requirements of the norms PN-B-03264/2002, DIN 18203, PN-EN 13369F150

The RAM scales work perfectly in the overrun and pit version. There are two variants of founding platforms of the pit: classic, deep version with inspection holes and shallow version with prefabricated side walls. Default dimensions:  $4m \times 3m$ ,  $6m \times 3m$ ,  $7m \times 3m$ . Custom design available upon request