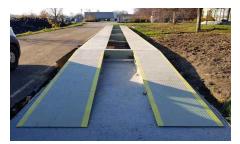

# United truck scale

### A very mobile Truck Scale

The UNITED truck scale is a modular steel structure, light and handy, ideal for convenient assembly. This scale has also been tested for intensive operation in difficult conditions. It is an ideal and recommended solution to be used as a portable scale.

The scale is characterised by quick installation and no unnecessary construction work. It can be installed on an existing horizontal paved surface. The scale has no classical foundations. It is completely portable. The assembly takes about 6 hours and does not require a crane. A forklift and two fitters are sufficient.

The weighbridge of the UNITED scale includes special laser-cut steel profiles. The entire structure resembles building blocks – i.e. two types of elements, namely the drive and the weighing modules.

The external non-slip layer is made of 8mm-thick chequered plate. During the production process, the scale is subjected to blasting and coating in a spray booth.