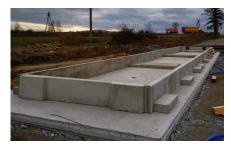

# Strong truck scale

## A monolithic, prefabricated structure

Designed to cater for even the most demanding clients A monolithic, prefabricated structure of the weighbridge is able to sustain many years of work with even the heaviest loads.

A perfect solution in a pit truck scale version and premium class among overrun truck scales.

The weighbridge of the STRONG truck scale is a reinforced concrete structure with the right amount of reinforcement and unique concrete mixture.