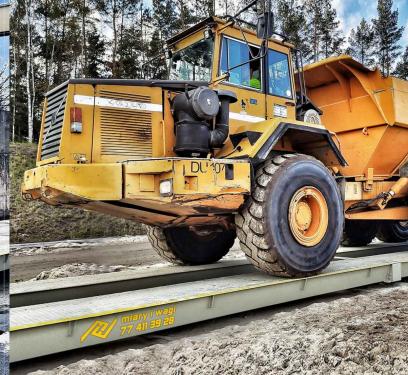

# Strong truck scale

## A monolithic, prefabricated structure

Designed to cater for even the most demanding clients A monolithic, prefabricated structure of the weighbridge is able to sustain many years of work with even the heaviest loads.

A perfect solution in a pit truck scale version and premium class among overrun truck scales.

The weighbridge of the STRONG truck scale is a reinforced concrete structure with the right amount of reinforcement and unique concrete mixture.