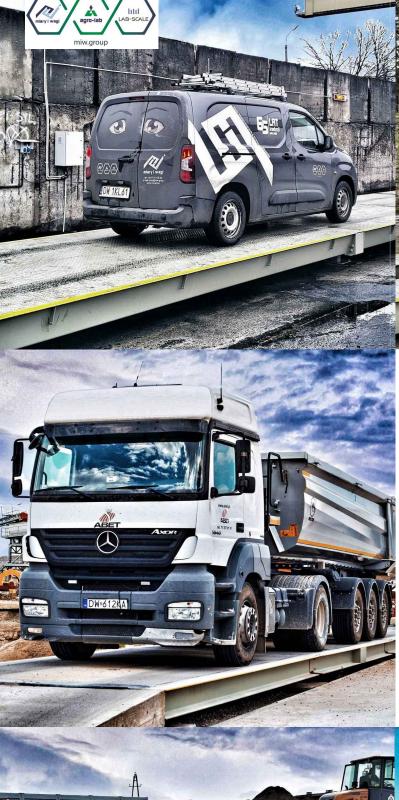

# The Best Polish Truck Scales

Poland is known for truck scales manufacturing, Miary i Wagi is known for quality and reliability of manufactured weighing bridges.

### **MIW Group (former Miary i Wagi)**

We are the No. 1 manufacturer of truck scales in Poland. We also sell, service and legalize industrial scales. The company was established in 1956. Our customers are both in Poland and in whole Europe.

#### We are No. 1 manufacturer of truck scales in Poland! The leading provider in Europe!

We regularly export truck scales and weighing electronics to countries from Western and Eastern Europe and to Africa. The products are regularly delivered to around 20 countries in Europe. Mainly to Germany, United Kingdom, Austria, the Netherlands, Sweden, Finland, the Czech Republic, Slovakia, Ukraine or the Baltic States.