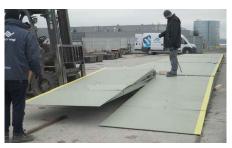

### A very mobile Truck Scale

The UNITED truck scale is a modular steel structure, light and handy, ideal for convenient assembly. This scale has also been tested for intensive operation in difficult conditions. It is an ideal and recommended solution to be used as a portable scale.

The scale is characterised by quick installation and no unnecessary construction work. It can be installed on an existing horizontal paved surface. The scale has no classical foundations. It is completely portable. The assembly takes about 6 hours and does not require a crane. A forklift and two fitters are sufficient.

The UNITED truck scale is suitable for any type of popular column loadcells – including your favourite ones, for example - Flintec, Sensocar, Zemic, Keli.

Very easy to transport in a standard cargo truck or sea container.