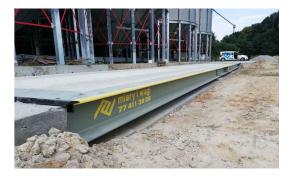

# United Pro truck scale

## **Full Surface**

The UNITED PRO truck scale is a modular steel structure, perfect for convenient assembly. It's been tested for intensive operation in difficult conditions.

The scale is characterised by quick installation and no unnecessary construction work. It can be installed on an existing horizontal paved surface. The scale has no classical foundations. It is completely portable. The assembly takes about 6 hours and does not require a crane. A forklift and two fitters are sufficient.

The weighbridge of the UNITED PRO scale includes special lasercut steel profiles. The entire structure of 18m long scale can bear up the load of 80T capacity. The external non-slip layer is made of 8mm-thick chequered plate. During the production process, the scale is subjected to blasting and coating in a spray booth.