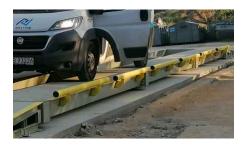

# United Pro truck scale

## **Full Surface**

The UNITED PRO truck scale is a modular steel structure, perfect for convenient assembly. It's been tested for intensive operation in difficult conditions.

The scale is characterised by quick installation and no unnecessary construction work. It can be installed on an existing horizontal paved surface. The scale has no classical foundations. It is completely portable. The assembly takes about 6 hours and does not require a crane. A forklift and two fitters are sufficient.