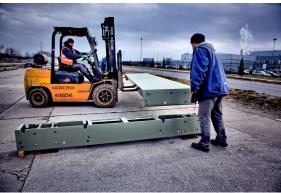

### A very mobile Truck Scale

The UNITED truck scale is a modular steel structure, light and handy, ideal for convenient assembly. This scale has also been tested for intensive operation in difficult conditions. It is an ideal and recommended solution to be used as a portable scale.

The scale is characterised by quick installation and no unnecessary construction work. It can be installed on an existing horizontal paved surface. The scale has no classical foundations. It is completely portable. The assembly takes about 6 hours and does not require a crane. A forklift and two fitters are sufficient.