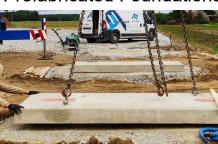

### Steel Ramps 4 x 1,5m

Foundations Prefabricated Foundations

End barrier

### Prefabricated Ramps

Additional options Side Rails

Platform fixed to the scale

### Steel Ramps 4 x 1,5m

Foundations Prefabricated Foundations

### Foundations Prefabricated Foundations

Additional options Side Rails

Platform fixed to the scale

### Foundations Prefabricated Foundations

Additional options Revision Hole with Cover

Foundations for the pit

End barrier

### Foundations Prefabricated Foundations

Platform fixed to the scale

### Prefabricated Foundations

United, United Pro, Compact, Strong, RAM 3m x 1m Plate Blocks, Prefabricated Ramps

### Prefabricated Foundations for the pit

United Pro, Compact, Strong, RAM