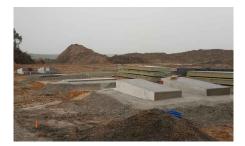

## Ideal price / quality ratio

The Compact truck scale is our core offering and an ideal price/quality ratio. It is the economical version of the prefabricated scale. The construction is made of a steel frame, which allows the scale to be used for a long time even under the toughest conditions.. It can be a perfect choice for both an above ground and pit truck version.

The weighbridge of the COMPACT truck scale is a steel-and-concrete structure, which guarantees a high stability of measurements and resistance to environmental impacts. The steel part of the structure consists of a frame made of IPE profiles, whereas filling and surface are made of C35/45 W8 F150 concrete, fulfilling the following standards PN-B-03264/2002, DIN 18203, PN-EN 13369F150.

## A monolithic, prefabricated structure

Designed to cater for even the most demanding clients A monolithic, prefabricated structure of the weighbridge is able to sustain many years of work with even the heaviest loads.

A perfect solution in a pit truck scale version and premium class among overrun truck scales.

The weighbridge of the STRONG truck scale is a reinforced concrete structure with the right amount of reinforcement and unique concrete mixture.