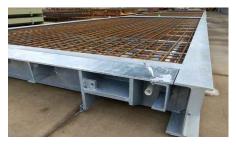

# Compact truck scale

## Ideal price / quality ratio

The Compact truck scale is our core offering and an ideal price/quality ratio. It is the economical version of the prefabricated scale. The construction is made of a steel frame, which allows the scale to be used for a long time even under the toughest conditions.. It can be a perfect choice for both an above ground and pit truck version.

The weighbridge of the COMPACT truck scale is a steel-and-concrete structure, which guarantees a high stability of measurements and resistance to environmental impacts. The steel part of the structure consists of a frame made of IPE profiles, whereas filling and surface are made of C35/45 W8 F150 concrete, fulfilling the following standards PN-B-03264/2002, DIN 18203, PN-EN 13369F150.