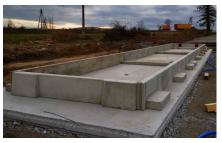

## A monolithic, prefabricated structure

Designed to cater for even the most demanding clients A monolithic, prefabricated structure of the weighbridge is able to sustain many years of work with even the heaviest loads.

A perfect solution in a pit truck scale version and premium class among overrun truck scales.

The weighbridge of the STRONG truck scale is a reinforced concrete structure with the right amount of reinforcement and unique concrete mixture.

The entire structure is prefabricated in a special mould, with the use of bridge concrete of the following parameters: C35/45 W8 F150. The ready-to-use prefabricated structure meets the requirements of the following standards: PN-B-03264/2002, DIN 18203, PN-EN 13369F150.