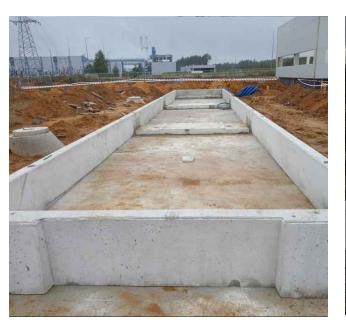

# Strong truck scale

## A monolithic, prefabricated structure

Designed to cater for even the most demanding clients A monolithic, prefabricated structure of the weighbridge is able to sustain many years of work with even the heaviest loads.

A perfect solution in a pit truck scale version and premium class among overrun truck scales.

The weighbridge of the STRONG truck scale is a reinforced concrete structure with the right amount of reinforcement and unique concrete mixture.

The entire structure is prefabricated in a special mould, with the use of bridge concrete of the following parameters: C35/45 W8 F150. The ready-to-use prefabricated structure meets the requirements of the following standards: PN-B-03264/2002, DIN 18203, PN-EN 13369F150.