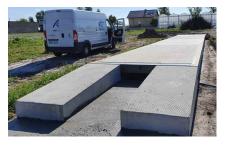

## Ideal price / quality ratio

The Compact truck scale is our core offering and an ideal price/quality ratio. It is the economical version of the prefabricated scale. The construction is made of a steel frame, which allows the scale to be used for a long time even under the toughest conditions.. It can be a perfect choice for both an above ground and pit truck version.

The weighbridge of the COMPACT truck scale is a steel-and-concrete structure, which guarantees a high stability of measurements and resistance to environmental impacts. The steel part of the structure consists of a frame made of IPE profiles, whereas filling and surface are made of C35/45 W8 F150 concrete, fulfilling the following standards PN-B-03264/2002, DIN 18203, PN-EN 13369F150.

### Foundations for the pit