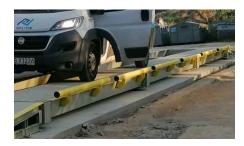

# Strong truck scale

## A monolithic, prefabricated structure

Designed to cater for even the most demanding clients A monolithic, prefabricated structure of the weighbridge is able to sustain many years of work with even the heaviest loads.

A perfect solution in a pit truck scale version and premium class among overrun truck scales.

The weighbridge of the STRONG truck scale is a reinforced concrete structure with the right amount of reinforcement and unique concrete mixture.