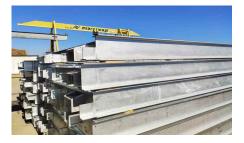

### United

☑metal
☑portable, no crane needed
☑low cost transport
☑above ground
☑modules lengths: 6m
☑the default width: 3m
☑possible truck scale lengths: 6m, 12m, 18m, 24m

### A very mobile Truck Scale

The UNITED truck scale is a modular steel structure, light and handy, ideal for convenient assembly. This scale has also been tested for intensive operation in difficult conditions. It is an ideal and recommended solution to be used as a portable scale.

The scale is characterised by quick installation and no unnecessary construction work. It can be installed on an existing horizontal paved surface. The scale has no classical foundations. It is completely portable. The assembly takes about 6 hours and does not require a crane. A forklift and two fitters are sufficient.

The weighbridge of the UNITED scale includes special laser-cut steel profiles. The entire structure resembles building blocks – i.e. two types of elements, namely the drive and the weighing modules.

The external non-slip layer is made of 8mm-thick chequered plate. During the production process, the scale is subjected to blasting and coating in a spray booth.

The UNITED truck scale is suitable for any type of popular column loadcells – including your favourite ones, for example - Flintec, Sensocar, Zemic, Keli.

Very easy to transport in a standard cargo truck or sea container.