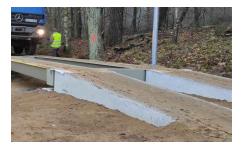

### A very mobile Truck Scale

The UNITED truck scale is a modular steel structure, light and handy, ideal for convenient assembly. This scale has also been tested for intensive operation in difficult conditions. It is an ideal and recommended solution to be used as a portable scale.

The scale is characterised by quick installation and no unnecessary construction work. It can be installed on an existing horizontal paved surface. The scale has no classical foundations. It is completely portable. The assembly takes about 6 hours and does not require a crane. A forklift and two fitters are sufficient.