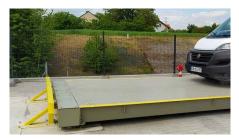

# Compact truck scale

## Ideal price / quality ratio

The Compact truck scale is our core offering and an ideal price/quality ratio. It is the economical version of the prefabricated scale. The construction is made of a steel frame, which allows the scale to be used for a long time even under the toughest conditions.. It can be a perfect choice for both an above ground and pit truck version.

The weighbridge of the COMPACT truck scale is a steel-and-concrete structure, which guarantees a high stability of measurements and resistance to environmental impacts. The steel part of the structure consists of a frame made of IPE profiles, whereas filling and surface are made of C35/45 W8 F150 concrete, fulfilling the following standards PN-B-03264/2002, DIN 18203, PN-EN 13369F150.