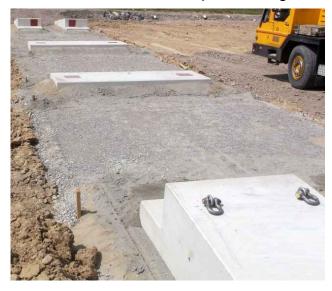

# Strong truck scale

## A monolithic, prefabricated structure

Designed to cater for even the most demanding clients A monolithic, prefabricated structure of the weighbridge is able to sustain many years of work with even the heaviest loads.

A perfect solution in a pit truck scale version and premium class among overrun truck scales.

The weighbridge of the STRONG truck scale is a reinforced concrete structure with the right amount of reinforcement and unique concrete mixture.

The entire structure is prefabricated in a special mould, with the use of bridge concrete of the following parameters: C35/45 W8 F150. The ready-to-use prefabricated structure meets the requirements of the following standards: PN-B-03264/2002, DIN 18203, PN-EN 13369F150.